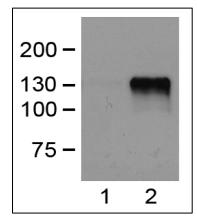

## Image:

**Fig.** 1:1000 (1µg/mL) Ab dilution probed against HEK293 cells transfected with FLAG-tagged protein vector; untransfected (1) and transfected (2).