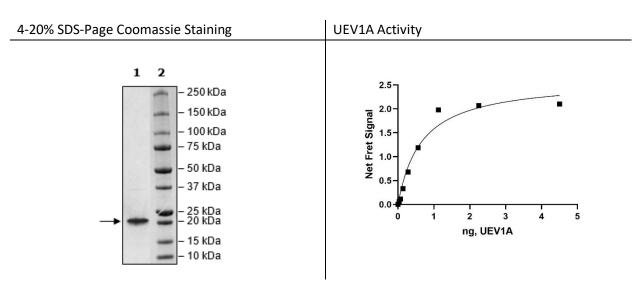

Expression System: E. coli

Format: Aqueous buffer solution

**Stability:** At least 6 months at -80°C. Avoid freeze/thaw cycles.

Storage: -80°C

Genbank Accession: NM\_021988
MW: 20 kDa
Purity: ≥90%

Assay Conditions: Reaction was performed according to the UBCH13 TR-FRET Assay Kit (BPS Bioscience

#79741) with various amounts of UEV1A.

**Applications:** Useful for the study of enzyme kinetics, screening inhibitors, and selectivity profiling.

## **Quality Control Data**