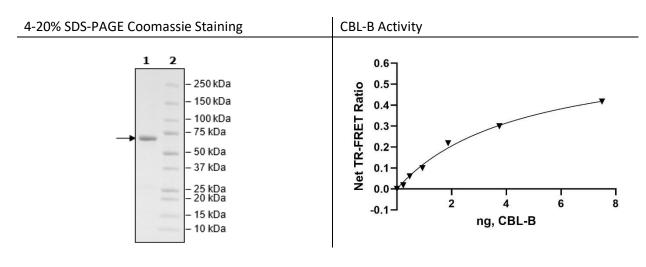

Assay Conditions: Assay was performed according to the protocol in CBL-B TR-FRET Assay Kit (BPS

Bioscience #79575).

**Applications:** Useful for the study of enzyme kinetics, screening inhibitors, and selectivity profiling.

## **Quality Control Data**