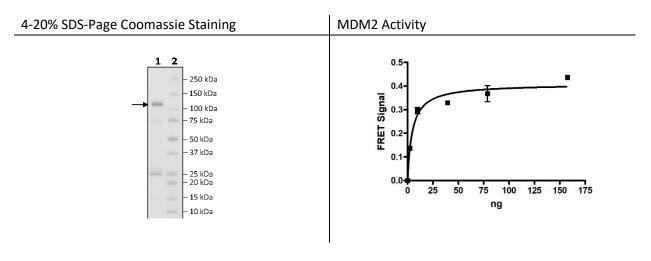

## MDM2, GST-tag

Lot: 210514

| Product Information |
|---------------------|
|---------------------|

| Construct:<br>Concentration:<br>Species:<br>Formulated In: | MDM2 (GST-Pre-2-498(end))<br>0.24 mg/ml<br>Human<br>40 mM Tris-HCl pH 8.0, 110 mM NaCl, 2.2 mM KCl, 0.04% Tween-20, 20% glycerol, 3 |
|------------------------------------------------------------|-------------------------------------------------------------------------------------------------------------------------------------|
| ronnulated in.                                             | mM DTT                                                                                                                              |
| Expression System:                                         | E. coli                                                                                                                             |
| Format:                                                    | Aqueous buffer solution                                                                                                             |
| Stability:                                                 | At least 6 months at -80°C. Avoid freeze/thaw cycles.                                                                               |
| Storage:                                                   | -80°C                                                                                                                               |
| Genbank Accession:                                         | NM_002392                                                                                                                           |
| MW:                                                        | 83 kDa                                                                                                                              |
| Purity:                                                    | 52%                                                                                                                                 |
| Assay Conditions:                                          | Assay was performed according to MDM2 TR-FRET Assay Kit (BPS Bioscience #79773)<br>with MDM2 titrated from 157.5 ng- 0 ng.          |
| Applications:                                              | Useful for the study of enzyme kinetics, screening inhibitors, and selectivity profiling.                                           |