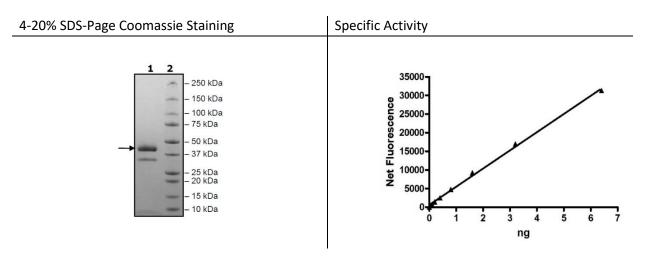

## Renin, His-Tag

**Product Information** 

Lot: 210203

| Construct:         | Renin (67-406-His)                                                                 |
|--------------------|------------------------------------------------------------------------------------|
| Concentration:     | 2.00 mg/ml                                                                         |
| Species:           | Human                                                                              |
| Formulated In:     | 40 mM Tris-HCl pH 8.0, 110 mM NaCl, 2.2 mM KCl, 20% glycerol, 250 mM imidazole     |
| Expression System: | HEK293                                                                             |
| Format:            | Aqueous buffer solution                                                            |
| Stability:         | At least 6 months at -80°C. Avoid freeze/thaw cycles.                              |
| Storage:           | -80°C                                                                              |
| Genbank Accession: | NM_000537                                                                          |
| MW:                | 39 kDa                                                                             |
| Purity:            | 80%                                                                                |
| Specific Activity: | 255 pmol/min/μg                                                                    |
| Assay Conditions:  | Assay was done according to the Renin Assay Kit (BPS Bioscience #80211) with Renin |
|                    | titrated from 8 ng/rxn -0.125 ng/rxn.                                              |
| Applications:      | Useful for the study of enzyme kinetics, screening inhibitors, and selectivity     |
|                    | profiling.                                                                         |
|                    |                                                                                    |