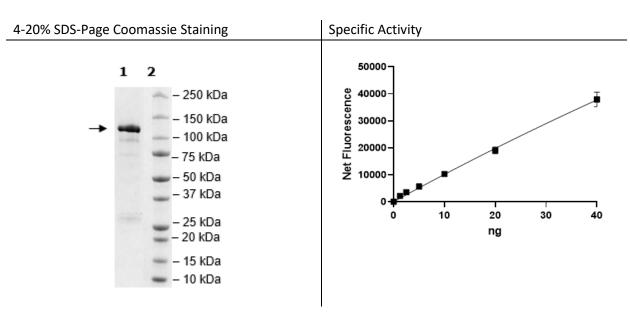

Format: Aqueous buffer solution

Stability: At least 6 months at -80°C. Avoid freeze/thaw cycles.

Storage: -80°C

Genbank Accession: NM\_197960
MW: 129 kDa
Purity: 80%

Specific Activity: ≥560 pmol/min/μg

Assay Conditions: Assay was done according to the DPP8 Assay Kit (BPS Bioscience #80208) with DPP8

enzyme titrated from 80 ng/rxn-0 ng/rxn and incubated at room temperature for 10

minutes.

**Applications:** Useful for the study of enzyme kinetics, screening inhibitors, and selectivity profiling.

## **Quality Control Data**