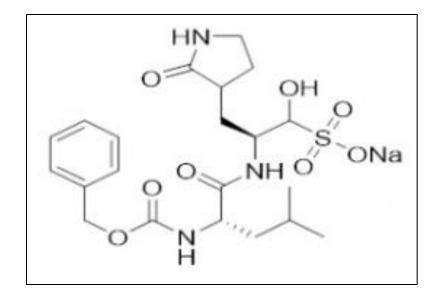

| Product Information |                                                                                                                                                                                         |
|---------------------|-----------------------------------------------------------------------------------------------------------------------------------------------------------------------------------------|
| Description:        | GC376 a 3CL protease inhibitor is optimized for use with the 3CL Protease (SARS-CoV-2) Assay Kit (BPS Bioscience #79955) and 3CL Protease (SARS-CoV) Assay Kit (BPS Bioscience #78015). |
| Molecular Formula:  | $C_{21}H_{30}NaO_8S$                                                                                                                                                                    |
| Amount:             | 50 μg                                                                                                                                                                                   |
| Molecular Mass:     | 507.5 Da                                                                                                                                                                                |
| Format:             | Powder                                                                                                                                                                                  |
| Solubility:         | $H_2O$ . To obtain a 500 $\mu M$ solution, resuspend in 200 $\mu l$ water.                                                                                                              |
| Applications:       | Study enzyme kinetics and HTS applications in drug discovery                                                                                                                            |
| Storage:            | Store at -20°C. Avoid freeze/thaw cycles. Stable at least 12 months from date of receipt, when stored as directed.                                                                      |