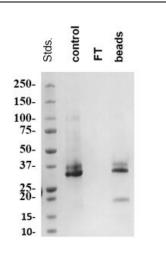

# 4-20% SDS-Page Coomassie Staining

# 1 2 - 250 kDa - 150 kDa - 100 kDa - 75 kDa - 50 kDa - 37 kDa - 25 kDa - 20 kDa - 15 kDa - 10 kDa

# Biotin-Avidin Pulldown

Genbank Accession: NM\_001972 MW: 27 kDa + glycans

**Glycosylation:** This protein runs at a higher MW by SDS-PAGE due to glycosylation.

Purity: ≥90% Aggregation: <10%