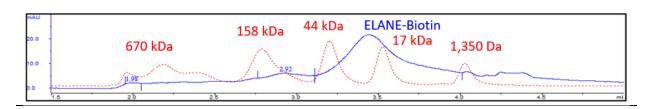

-252-Avi-His)-(Biotin)

Label: This protein is enzymatically biotinylated using Avi-Tag™ technology.

Biotinylation is confirmed to be ≥90%.

Concentration: 0.43 mg/ml Species: Human

Formulated In: 8 mM phosphate pH 7.4, 110 mM NaCl, 2.2 mM KCl, 20% glycerol

Expression System: HEK293

Format: Aqueous buffer solution

**Stability:** At least 6 months at -80°C. Avoid freeze/thaw cycles.

Storage: -80°C

Genbank Accession: NM\_001972 MW: 27 kDa + glycans

**Glycosylation:** This protein runs at a higher MW by SDS-PAGE due to glycosylation.

Purity: ≥90% Aggregation: <10%

# **Quality Control Data**

# 4-20% SDS-Page Coomassie Staining

# 1 2 - 250 kDa - 150 kDa - 100 kDa - 75 kDa - 50 kDa - 37 kDa - 25 kDa - 20 kDa - 15 kDa - 10 kDa

# Biotin-Avidin Pulldown



## **Gel Filtration Trace**