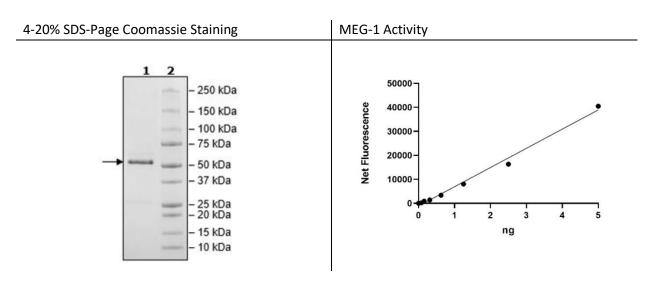

**Expression System:** E. coli

Format: Aqueous buffer solution

**Stability:** At least 6 months at -80°C. Avoid freeze/thaw cycles.

Storage: -80°C

Genbank Accession:NM\_002830MW:60 kDaPurity:≥90%

Assay Conditions: 50 mM HEPES, pH 7.4, 2 mM EDTA, 3 mM DTT, 100 mM NaCl, 10 µM DIFMUP.

Incubated for 5 minutes at room temperature with various amounts of MEG-1.

**Applications:** Useful for the study of enzyme kinetics, screening inhibitors, and selectivity profiling.

## **Quality Control Data**