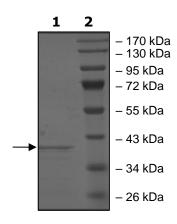

n:** Recombinant human NPM1 (nucleophosmin 1), full length. This construct contains an

N-terminal His-tag and was affinity purified.

Species: Human

Construct: NPM1 (His-Full Length)

Concentration: 0.10 mg/ml Expression System: *E. coli* Purity: 80%

**Format:** Aqueous buffer solution.

Formulated In: 50 mM sodium phosphate, pH 7.0, 300 mM NaCl, 150 mM imidazole, 0.1 mM PMSF,

0.25 mM DTT, 25% glycerol

MW: 40 kDa Genbank Accession: NM\_002520

**Stability:** At least 6 months at -80°C.

Storage: -80°C

**Instructions for Use:** Thaw on ice and gently mix prior to use. DO NOT VORTEX. Perform a quick spin before

opening. Aliquot into small volumes and flash freeze for long term storage. Avoid

multiple freeze/thaw cycles.

## Quality Control Data

## 4-20% SDS-PAGE Coomassie Staining