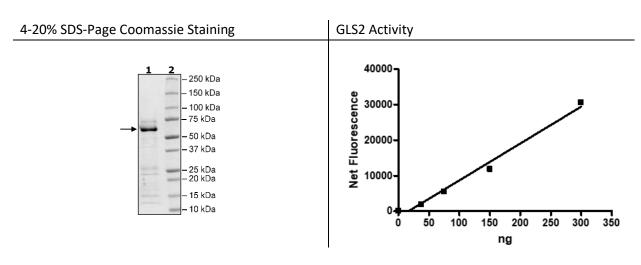

**Expression System:** E. coli

Format: Aqueous buffer solution

Stability: At least 6 months at -80°C. Avoid freeze/thaw cycles.

Storage: -80°C

Genbank Accession: NM\_013267
MW: 66 kDa
Purity: 70%

Assay Conditions: Assay was performed according to the GLS1 Inhibitor Screening Assay Kit (BPS

Bioscience #79596) with a modified incubation time of 10 minutes and GLS2 titrated

from 300 ng/rxn - 0 ng/rxn.

**Applications:** Useful for the study of enzyme kinetics, screening inhibitors, and selectivity profiling.

## **Quality Control Data**