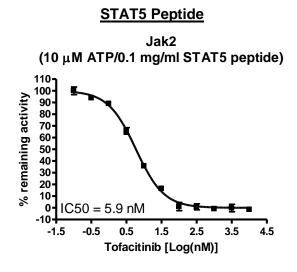

### **Quality Assurance**

Enzyme reaction was performed by following Jak2 (Janus Kinase 2) Assay Kit (BPS Bioscience #79520) using STAT5 peptide as a substrate.

OUR PRODUCTS ARE FOR RESEARCH USE ONLY. NOT FOR DIAGNOSTIC OR THERAPEUTIC USE.