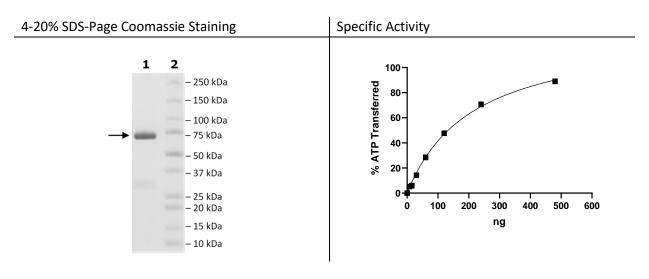

## **Product Information**

| Construct:         | Wee1 (GST-Th-215-646(end))                                                                                                                                                                              |
|--------------------|---------------------------------------------------------------------------------------------------------------------------------------------------------------------------------------------------------|
| Concentration:     | 0.59 mg/ml                                                                                                                                                                                              |
| Species:           | Human                                                                                                                                                                                                   |
| Formulated In:     | 40 mM Tris-HCl pH 8.0, 110 mM NaCl, 2.2 mM KCl, 0.04% Tween-20, 20% glycerol, 3<br>mM DTT                                                                                                               |
| Expression System: | Sf9                                                                                                                                                                                                     |
| Format:            | Aqueous buffer solution                                                                                                                                                                                 |
| Stability:         | At least 6 months at -80°C. Avoid freeze/thaw cycles.                                                                                                                                                   |
| Storage:           | -80°C                                                                                                                                                                                                   |
| Genbank Accession: | NM_003390                                                                                                                                                                                               |
| MW:                | 75 kDa                                                                                                                                                                                                  |
| Purity:            | ≥90%                                                                                                                                                                                                    |
| Specific Activity: | ≥42 pmol/min/μg                                                                                                                                                                                         |
| Assay Conditions:  | Wee1 activity was confirmed using the Wee1 Assay Kit (BPS Bioscience #79909) with Wee1 titrated from 480 ng/rxn- 7.5 ng/rxn and 20 $\mu$ M ATP used instead of 10 $\mu$ M ATP as instructed in the kit. |
| Applications:      | Useful for the study of enzyme kinetics, screening inhibitors, and selectivity profiling.                                                                                                               |