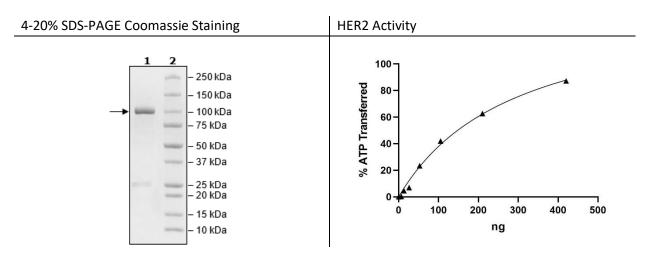

## **Product Information**

| Construct:         | HER2 (GST-679-1255(end))                                                                                |
|--------------------|---------------------------------------------------------------------------------------------------------|
| Concentration:     | 0.86 mg/ml                                                                                              |
| Species:           | Human                                                                                                   |
| Formulated In:     | 40 mM Tris-HCl, pH 8.0, 110 mM NaCl, 2.2 mM KCl, 20% glycerol, 3 mM DTT, and 2 mM glutathione           |
| Expression System: | Sf9                                                                                                     |
| Format:            | Aqueous buffer solution                                                                                 |
| Stability:         | At least 6 months at -80°C. Avoid freeze/thaw cycles.                                                   |
| Storage:           | -80°C                                                                                                   |
| Genbank Accession: | NM_004448                                                                                               |
| MW:                | 89 kDa                                                                                                  |
| Purity:            | 80%                                                                                                     |
| Specific Activity: | ≥40 pmol/min/µg                                                                                         |
| Assay Conditions:  | Assay was done according to HER2 Kinase Assay Kit (BPS Bioscience #40721) with various amounts of HER2. |
| Applications:      | Useful for the study of enzyme kinetics, screening inhibitors, and selectivity profiling.               |

## Quality Control Data