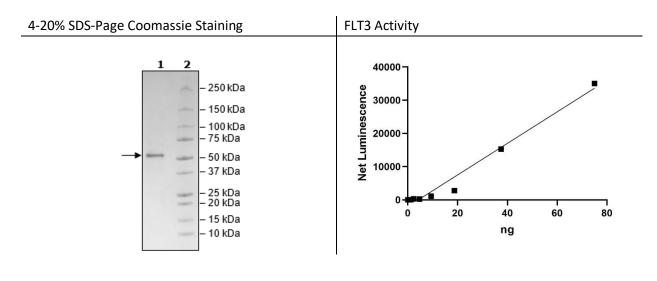

Expression System: Sf9

Format: Aqueous buffer solution

**Stability:** At least 6 months at -80°C. Avoid freeze/thaw cycles.

Storage: -80°C

Genbank Accession: NM\_004119
MW: 55 kDa
Purity: ≥90%

Assay Conditions: Assay was done according to FLT3 Kinase Assay Kit (BPS Bioscience #79797) with 20

μM ATP and FLT3 titrated from 75 ng/rxn to 0 ng/rxn.

**Applications:** Useful for the study of enzyme kinetics, screening inhibitors, and selectivity profiling.