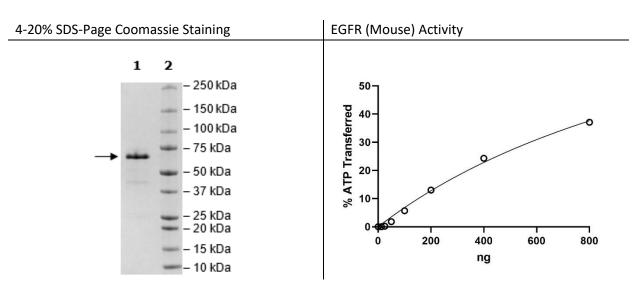

Specific Activity: ≥49 pmole/min/μg

Assay Conditions: Assay was performed according to EGFR Kinase Assay Kit (BPS Bioscience #40321).

Applications: Useful for the study of enzyme kinetics, screening inhibitors, and selectivity profiling.

## **Quality Control Data**