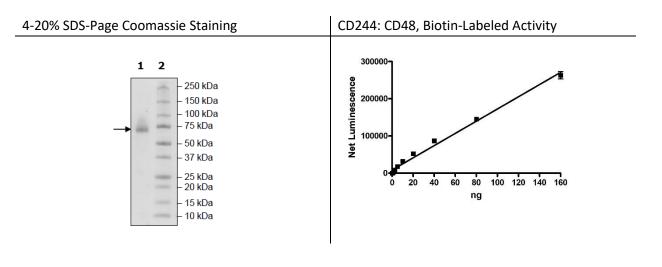

## **Product Information**

| Construct:         | CD48, (27-220-Fc(lgG1)-Avi)-( Biotin)                                                     |
|--------------------|-------------------------------------------------------------------------------------------|
| Concentration:     | 3.02 mg/ml                                                                                |
| Species:           | Human                                                                                     |
| Formulated In:     | 8 mM Phosphate, pH 7.4, 110 mM NaCl, 2.2 mM KCl, and 20% glycerol.                        |
| Expression System: | HEK293                                                                                    |
| Format:            | Aqueous buffer solution                                                                   |
| Stability:         | At least 6 months at -80°C. Avoid freeze/thaw cycles.                                     |
| Storage:           | -80°C                                                                                     |
| Genbank Accession: | NM_001778                                                                                 |
| MW:                | 51 kDa +glycans                                                                           |
| Purity:            | ≥90%                                                                                      |
| Assay Conditions:  | Assay was performed according to the CD137[Biotinylated]:CD137L Inhibitor                 |
|                    | Screening Assay Kit (BPS Bioscience, #72025). The plate was coated with 100 ng of         |
|                    | CD244. CD48, Biotin-labeled was titrated from 160 ng/rxn – 0 ng/rxn.                      |
| Applications:      | Useful for the study of enzyme kinetics, screening inhibitors, and selectivity profiling. |
| Notes:             | This protein runs at a higher MW by SDS-PAGE due to glycosylation.                        |
|                    |                                                                                           |