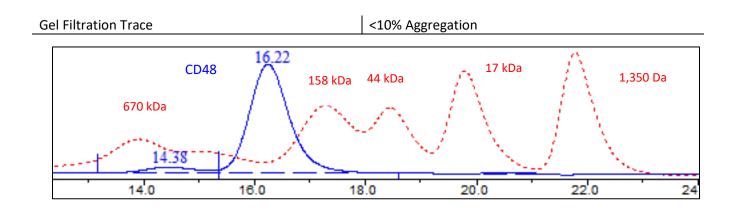

## **Product Information**

| Construct:         | CD48, (27-220-Fc(lgG1)-Avi)-( Biotin)                                                     |
|--------------------|-------------------------------------------------------------------------------------------|
| Concentration:     | 3.02 mg/ml                                                                                |
| Species:           | Human                                                                                     |
| Formulated In:     | 8 mM Phosphate, pH 7.4, 110 mM NaCl, 2.2 mM KCl, and 20% glycerol.                        |
| Expression System: | HEK293                                                                                    |
| Format:            | Aqueous buffer solution                                                                   |
| Stability:         | At least 6 months at -80°C. Avoid freeze/thaw cycles.                                     |
| Storage:           | -80°C                                                                                     |
| Genbank Accession: | NM_001778                                                                                 |
| MW:                | 51 kDa +glycans                                                                           |
| Purity:            | ≥90%                                                                                      |
| Assay Conditions:  | Assay was performed according to the CD137[Biotinylated]:CD137L Inhibitor                 |
|                    | Screening Assay Kit (BPS Bioscience, #72025). The plate was coated with 100 ng of         |
|                    | CD244. CD48, Biotin-labeled was titrated from 160 ng/rxn – 0 ng/rxn.                      |
| Applications:      | Useful for the study of enzyme kinetics, screening inhibitors, and selectivity profiling. |
| Notes:             | This protein runs at a higher MW by SDS-PAGE due to glycosylation.                        |
|                    |                                                                                           |