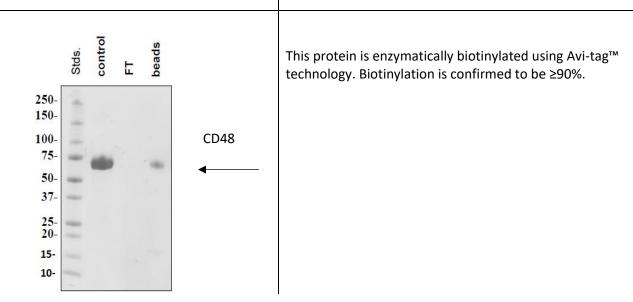

## **Product Information**

| Construct:         | CD48, (27-220-Fc(lgG1)-Avi)-( Biotin)                                                     |
|--------------------|-------------------------------------------------------------------------------------------|
| Concentration:     | 3.02 mg/ml                                                                                |
| Species:           | Human                                                                                     |
| Formulated In:     | 8 mM Phosphate, pH 7.4, 110 mM NaCl, 2.2 mM KCl, and 20% glycerol.                        |
| Expression System: | HEK293                                                                                    |
| Format:            | Aqueous buffer solution                                                                   |
| Stability:         | At least 6 months at -80°C. Avoid freeze/thaw cycles.                                     |
| Storage:           | -80°C                                                                                     |
| Genbank Accession: | NM_001778                                                                                 |
| MW:                | 51 kDa +glycans                                                                           |
| Purity:            | ≥90%                                                                                      |
| Assay Conditions:  | Assay was performed according to the CD137[Biotinylated]:CD137L Inhibitor                 |
|                    | Screening Assay Kit (BPS Bioscience, #72025). The plate was coated with 100 ng of         |
|                    | CD244. CD48, Biotin-labeled was titrated from 160 ng/rxn – 0 ng/rxn.                      |
| Applications:      | Useful for the study of enzyme kinetics, screening inhibitors, and selectivity profiling. |
| Notes:             | This protein runs at a higher MW by SDS-PAGE due to glycosylation.                        |
|                    |                                                                                           |