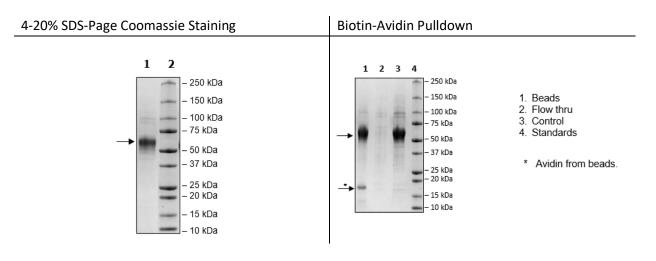

## **Product Information**

| Construct:<br>Label: | IL2RA (22-240-Avi-His)-(Biotin)<br>This protein is enzymatically biotinylated using Avi-Tag™ technology.<br>Biotinylation is confirmed to be ≥90%. |
|----------------------|----------------------------------------------------------------------------------------------------------------------------------------------------|
| Concentration:       | 1.05 mg/ml                                                                                                                                         |
| Species:             | Human                                                                                                                                              |
| Formulated In:       | 8 mM phosphate pH 7.4, 110 mM NaCl, 2.2 mM KCl, 20% glycerol                                                                                       |
| Expression System:   | HEK293                                                                                                                                             |
| Format:              | Aqueous buffer solution                                                                                                                            |
| Stability:           | At least 6 months at -80°C. Avoid freeze/thaw cycles.                                                                                              |
| Storage:             | -80°C                                                                                                                                              |
| Genbank Accession:   | NM_000417                                                                                                                                          |
| MW:                  | 28 kDa + glycans                                                                                                                                   |
| Glycosylation:       | This protein runs at a higher MW by SDS-PAGE due to glycosylation.                                                                                 |
| Purity:              | ≥90%                                                                                                                                               |