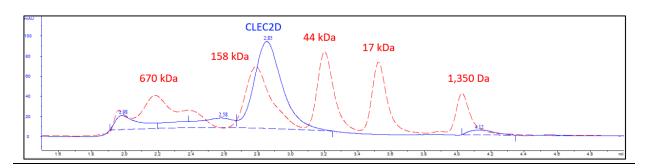

(Fc(lgG1)-Avi-60-191(end))-(Biotin)

Label: This protein is enzymatically biotinylated using Avi-Tag™ technology.

Biotinylation is confirmed to be ≥90%.

Concentration: 1.21 mg/ml Species: Human

Formulated In: 8 mM phosphate, pH 7.4, 110 mM NaCl, 2.2 mM KCl, 20% glycerol

Expression System: HEK293

Format: Aqueous buffer solution

Stability: At least 6 months at -80°C. Avoid freeze/thaw cycles.

Storage: -80°C

Genbank Accession: NM\_013269
MW: 43 kDa + glycans

**Glycosylation:** This protein runs at a higher MW by SDS-PAGE due to glycosylation.

Purity: ≥90% Aggregation: <10%

# Quality Control Data

## 4-20% SDS-Page Coomassie Staining

# 1 2 - 250 kDa - 150 kDa - 100 kDa - 75 kDa - 50 kDa - 37 kDa - 25 kDa - 20 kDa - 18 kBa

## Biotin-Avidin Pulldown



### **Gel Filtration Trace**