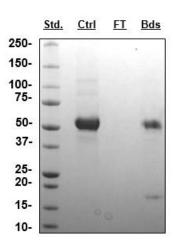

## Biotin-Avidin Pulldown

Genbank Accession: NM\_013269
MW: 43 kDa + glycans

**Glycosylation:** This protein runs at a higher MW by SDS-PAGE due to glycosylation.

Purity: ≥90% Aggregation: <10%