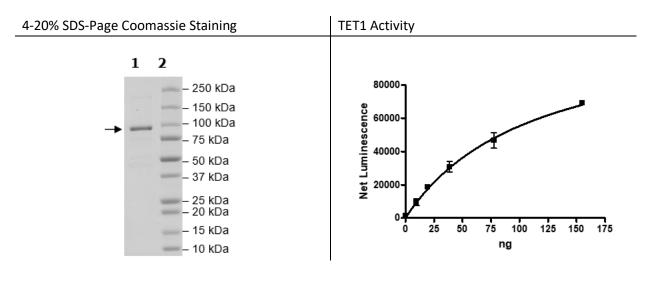

## TET1, FLAG-Tag

**Product Information** 

Lot: <u>181105</u>

| Construct:         | TET1 (FLAG-1418-2136(end))                                                                |
|--------------------|-------------------------------------------------------------------------------------------|
| Concentration:     | 1.0 mg/ml                                                                                 |
| Species:           | Human                                                                                     |
| Formulated In:     | 40 mM Tris-HCl, pH 8.0, 110 mM NaCl, 2.2 mM KCl, 0.04% Tween20, 20% glycerol,             |
|                    | 80 μg/ml FLAG peptide                                                                     |
| Expression System: | Sf9                                                                                       |
| Format:            | Aqueous buffer solution                                                                   |
| Stability:         | At least 6 months at -80°C. Avoid freeze/thaw cycles.                                     |
| Storage:           | -80°C                                                                                     |
| Genbank Accession: | NM_030625                                                                                 |
| MW:                | 80 kDa                                                                                    |
| Purity:            | 80%                                                                                       |
| Assay Conditions:  | Reaction done according to TET1 Chemiluminescent Assay Kit (BPS Bioscience                |
|                    | #50651). TET1 Enzyme was tested from 0 ng/μl-20 ng/μl. Kit conditions are 5 ng/μl.        |
| Applications:      | Useful for the study of enzyme kinetics, screening inhibitors, and selectivity profiling. |
|                    |                                                                                           |