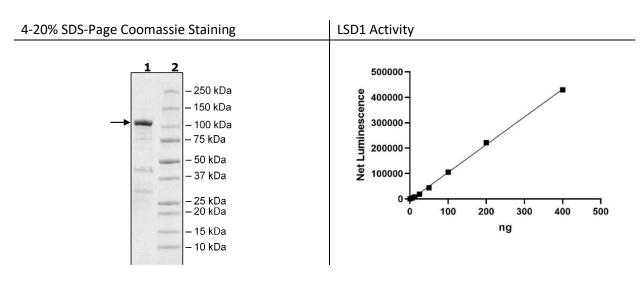

Format: Aqueous buffer solution

**Stability:** At least 6 months at -80°C. Avoid freeze/thaw cycles.

Storage: -80°C

Genbank Accession: NM\_015013
MW: 104 kDa
Purity: 78%

Assay Conditions: Assay was performed according to the LSD1 (KDM1A) Chemiluminescent Assay Kit

(BPS Bioscience #50109) with various amounts of LSD1.

**Applications:** Useful for the study of enzyme kinetics, screening inhibitors, and selectivity profiling.

## **Quality Control Data**