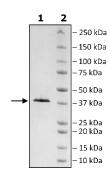

Stability: At least 6 months at -80°C. Avoid freeze/thaw cycles.

Storage: -80°C

Genbank Accession: NM\_005104

MW: 41 kDa Purity: ≥90%

Assay Conditions: Assay was done according to the BRD2 (BD2) Inhibitor Screening Assay Kit (BPS

## 4-20% SDS-Page Coomassie Staining BRD2 Activity