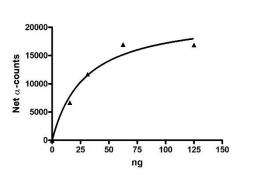

Bioscience #32522) with BRD2, GST-Tag titrated from 1000 ng/rxn – 15.6 ng/rxn.

**Applications:** Useful for the study of enzyme kinetics, screening inhibitors, and selectivity profiling.

## 4-20% SDS-Page Coomassie Staining BRD2 Activity