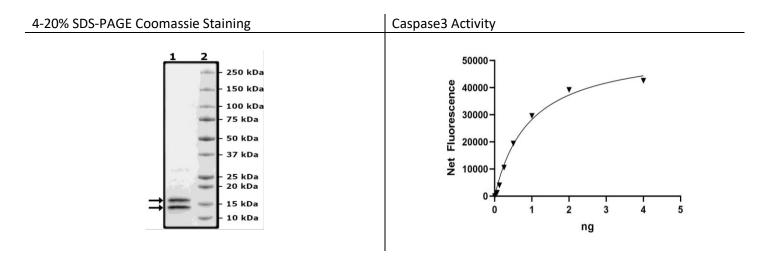

## **Product Information**

| Construct:         | Caspase3 (1-277(end)-His)                                                                 |
|--------------------|-------------------------------------------------------------------------------------------|
| Concentration:     | 0.90 mg/ml                                                                                |
| Species:           | Human                                                                                     |
| Formulated In:     | 40 mM Tris-HCl, pH 8.0, 110 mM NaCl, 2.2 mM KCl, 0.04% Tween-20, 20% glycerol, and        |
|                    | 3 mM DTT                                                                                  |
| Expression System: | E. coli                                                                                   |
| Format:            | Aqueous buffer solution.                                                                  |
| Stability:         | At least 6 months at -80°C. Avoid freeze/thaw cycles.                                     |
| Storage:           | -80°C                                                                                     |
| Genbank Accession: | NM_004346                                                                                 |
| MW:                | Small active subunit: 13 kDa; Large active subunit: 17 kDa                                |
| Purity:            | ≥90%                                                                                      |
| Specific Activity: | 6784 pmol/min/g                                                                           |
| Assay Conditions:  | Assay was done according to Caspase-3 Homogeneous Assay Kit (BPS Bioscience               |
|                    | #80700) with various amounts of Caspase-3.                                                |
| Applications:      | Useful for the study of enzyme kinetics, screening inhibitors, and selectivity profiling. |

## **Quality Control Data**