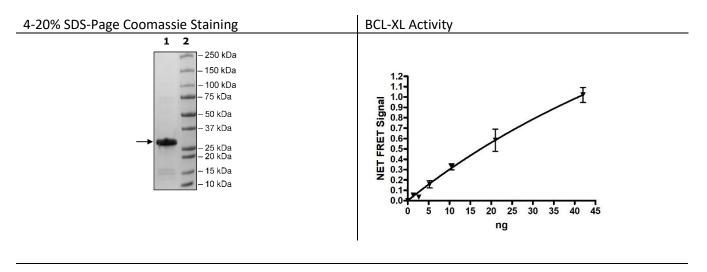

## BCL-XL, His-Tag

**Product Information** 

| Construct:         | BCL-XL (1-212-His)                                                                                                                        |
|--------------------|-------------------------------------------------------------------------------------------------------------------------------------------|
| Concentration:     | 0.97 mg/ml                                                                                                                                |
| Species:           | Human                                                                                                                                     |
| Formulated In:     | 45 mM Tris-HCl, pH 8.0, 124 mM NaCl, 2.4 mM KCl, 10% glycerol, 225 mM imidazole                                                           |
|                    | and 3 mM DTT                                                                                                                              |
| Expression System: | E. coli                                                                                                                                   |
| Format:            | Aqueous buffer solution                                                                                                                   |
| Stability:         | At least 6 months at -80°C. Avoid freeze/thaw cycles.                                                                                     |
| Storage:           | -80°C                                                                                                                                     |
| Genbank Accession: | Z23115                                                                                                                                    |
| MW:                | 25 kDa                                                                                                                                    |
| Purity:            | ≥90%                                                                                                                                      |
| Assay Conditions:  | Assay was performed according to the BCL-XL TR-FRET Assay Kit (BPS Bioscience, #50223)<br>with BCL-XL titrated from 42 ng/rxn – 0 ng/rxn. |
| Applications:      | Useful for the study of enzyme kinetics, screening inhibitors, and selectivity profiling.                                                 |