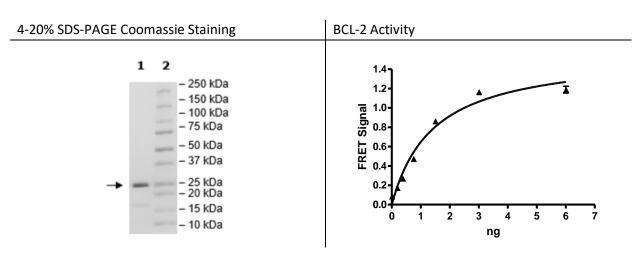

**Format:** Aqueous buffer solution

**Stability:** At least 6 months at -80°C. Avoid freeze/thaw cycles.

Storage: -80°C

Genbank Accession: NM\_000633
MW: 25 kDa
Purity: ≥90%

Assay Conditions: Assay was done according to BCL-2 TR-FRET Assay Kit (BPS Bioscience #50222) with

BCL2 titrated from 12 ng/rxn-0 ng/rxn.

**Applications:** Useful for the study of enzyme kinetics, screening inhibitors, and selectivity profiling.

## **Quality Control Data**