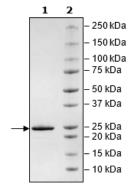

## 4-20% SDS-PAGE Coomassie Staining Guinea Pig MCL-1:MCL-1Ligand [Biotinylated] Binding Activity

and 3 mM DTT

**Expression System:** E. coli

Format: Aqueous buffer solution

**Stability:** At least 6 months at -80°C. Avoid freeze/thaw cycles.

Storage: -80°C

Genbank Accession: XP\_023416939.1

MW: 24 kDa Purity: ≥90%