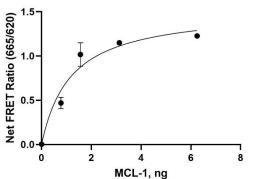

## 4-20% SDS-PAGE Coomassie Staining Guinea Pig MCL-1:MCL-1Ligand [Biotinylated] Binding Activity

Assay Conditions: Assay run according to MCL-1 TR-FRET Assay Kit (BPS Bioscience Kit #79506). Enzyme

mixture incubated for 1 hour at room temperature and TR-FRET measured at ex 340

nm / em 620 nm, 665 nm.