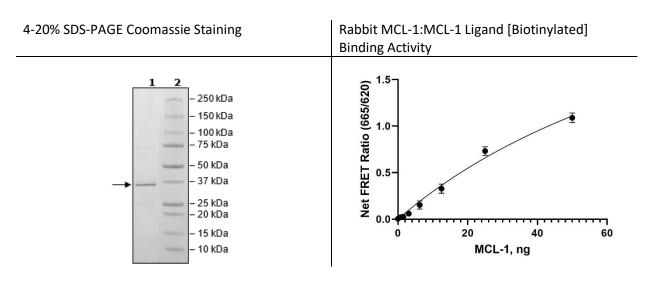

**Expression System:** E. coli

Format: Aqueous buffer solution

Stability: At least 6 months at -80°C. Avoid freeze/thaw cycles.

Storage: -80°C

Genbank Accession: XP\_002715631.2

MW: 36 kDa **Purity:** 84%

Assay Conditions: Assay run according to MCL-1 TR-FRET Assay Kit (BPS Bioscience Kit #79506). Enzyme

mixture incubated for 1 hour at room temperature and TR-FRET measured at ex 340

nm / em 620 nm, 665 nm.

**Applications:** Useful for the study of enzyme kinetics, screening inhibitors, and selectivity profiling.

## **Quality Control Data**