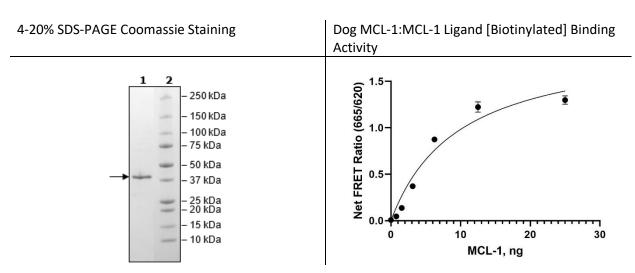

Expression System: E. coli

Format: Aqueous buffer solution

Stability: At least 6 months at -80°C. Avoid freeze/thaw cycles.

Storage: -80°C

Genbank Accession: NP\_001003016.2

MW: 35 kDa Purity: ≥90%

Assay Conditions: Assay run according to MCL-1 TR-FRET Assay Kit (BPS Bioscience #79506). Enzyme

mixture incubated for 1 hour at room temperature and TR-FRET measured at ex 340

nm / em 620 nm, 665 nm.

**Applications:** Useful for the study of enzyme kinetics, screening inhibitors, and selectivity profiling.

## **Quality Control Data**