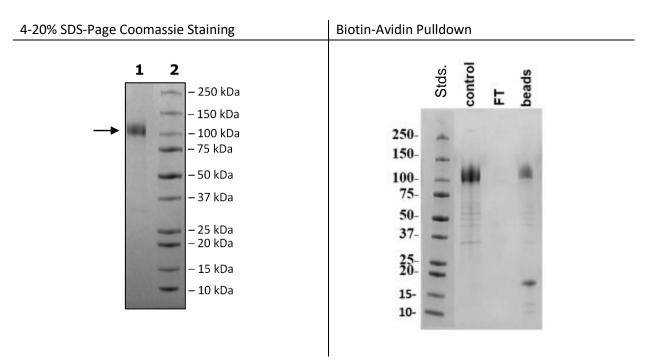

|
| Storage:                 | -80°C                                                                                                                 |
| Genbank Accession:       | MN908947                                                                                                              |
| MW:                      | 78 kDa + glycans                                                                                                      |
| Glycosylation:           | This protein runs at a higher MW by SDS-PAGE due to glycosylation.                                                    |
| Purity:                  | ≥90%                                                                                                                  |

## **Quality Control Data**