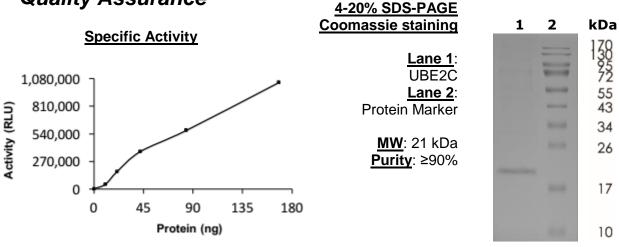

## **References:**

- 1. Mondal, S., et al., Anal. Biochem. 2016; **510**: 41-51.
- 2. Rape, M., et al., Nature. 2004; 432: 588-595

**Description:** Recombinant full-length Human UBE2C. also known as dJ447F3.2, and UBCH10. Genbank Accession No. NM\_007019, with an Nterminal His-tag, expressed in E. Coli. MW=21 kDa.

## **Quality Assurance**

OUR PRODUCTS ARE FOR RESEARCH USE ONLY. NOT FOR DIAGNOSTIC OR THERAPEUTIC USE.

To place your order, please contact us by Phone 1.858.829.3082 Fax 1.858.481.8694 Or you can Email us at: info@bpsbioscience.com Please visit our website at: www.bpsbioscience.com